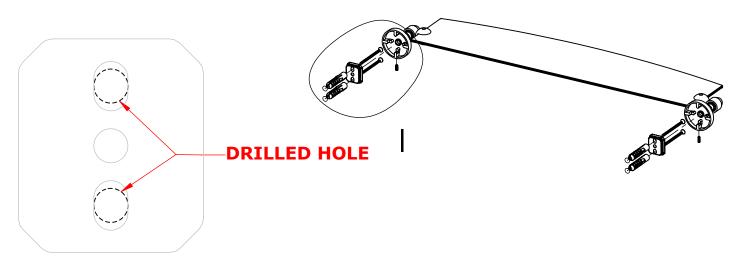

#### Step 1: Drill holes in Wall for screw anchors and attach Mounting Plate to Wall

Determine your desired location for installation and make a mark for the location of the mounting plate. Remove mounting plate from backplate by loosening set screw in backplate as pictured below. Place center hole of mounting plate over mark made above. Make 2 marks where mounting screws will be placed as shown below. Drill hole at each of the marks. (You may substitute other style mounting anchors or screws if desired). Place anchors into the holes made. Place mounting plate over holes and secure to mounting surface using screws as shown below.