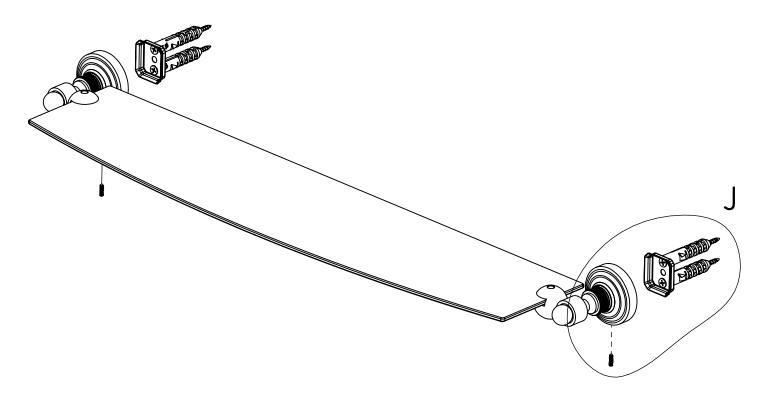

#### Step 2: Attach Bracket to Mounting Plate.

Place bracket on mounting plate and secure by tightening set screw as shown below.