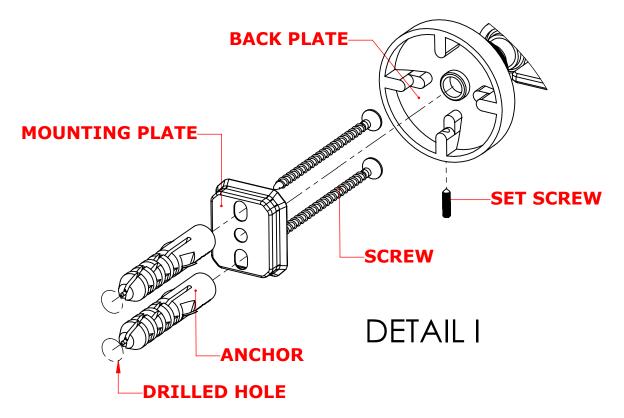

#### Step 1: Drill holes in Wall for screw anchors and attach Mounting Plate to Wall

Determine your desired location for installation and make a mark for the location of the mounting plate. Remove mounting plate from backplate by loosening set screw in backplate as pictured below. Place center hole of mounting plate over mark made above. Make 2 marks where mounting screws will be placed as shown below. Drill hole at each of the marks. (You may substitute other style mounting anchors or screws if desired). Place anchors into the holes made. Place mounting plate over holes and secure to mounting surface using screws as shown below.