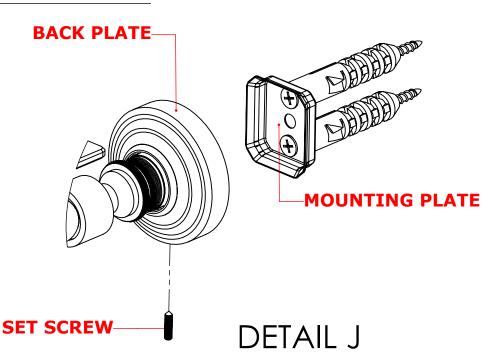

#### Step 2: Attach Bracket to Mounting Plate.

Place bracket on mounting plate and secure by tightening set screw as shown below.